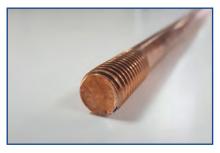

# **Copper Bonded Earth Rods**

HTCBER1200X12

The HTCBER1200X12 is a copper coated earth rod with no exposed steel. The strong molecular bond between the steel core and the copper is achieved by electrolytically applying 99.95% pure copper onto it. This makes the rod suitable for deep driving and provides a lasting resistance to corrosion.

#### **Features**

- Low cost
- Corrosion resistance
- High tensile strength
- Low carbon steel core
- No exposed steel (no rust)
- 1200mm x 12mm
- 25 Micron