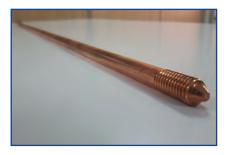

# **Copper Bonded Earth Rods**

HTCBER1200X12

The HTCBER1200X12 is a copper coated earth rod with no exposed steel. The strong molecular bond between the steel core and the copper is achieved by electrolytically applying 99.95% pure copper onto it. This makes the rod suitable for deep driving and provides a lasting resistance to corrosion.

The threads are formed by a cold rolling process which ensures strength and maintains the molecularly bonded copper covering along the full length of the rod including the threads.

#### **Features**

- Low cost
- Corrosion resistance
- High tensile strength
- Low carbon steel core
- No exposed steel (no rust)
- 1200mm x 12mm
- 25 Micron