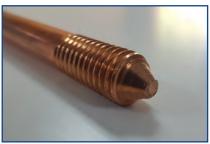

# **Copper Bonded Earth Rods**

HTCBER1200X12

The HTCBER1200X12 is a copper coated earth rod with no exposed steel. The strong molecular bond between the steel core and the copper is achieved by electrolytically applying 99.95% pure copper onto it. This makes the rod suitable for deep driving and provides a lasting resistance to corrosion.

The threads are formed by a cold rolling process which ensures strength and maintains the molecularly bonded copper covering along the full length of the rod including the threads.