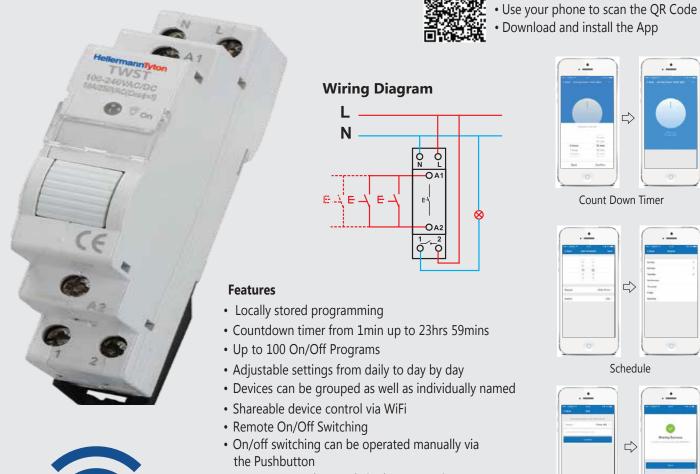

## **TWST - WiFi Smart Timer**

- · Remote manual control via dry contact input
- Contact position memory in the event of a power failure
- Ideal for switching lighting circuits and low current resistive loads.

## **Technical Overview**

| Feature               | Parameter                                 |
|-----------------------|-------------------------------------------|
| Rated Voltage         | 100-240VAC (50-60Hz)                      |
| Rated Current         | 16A @ 250VAC (COS Ø=1)                    |
| Contact Configuration | 1 NO                                      |
| Input                 | Mechanical Pushbutton & Dry Contact Input |
| WiFi Frequency        | 2.4GHz                                    |